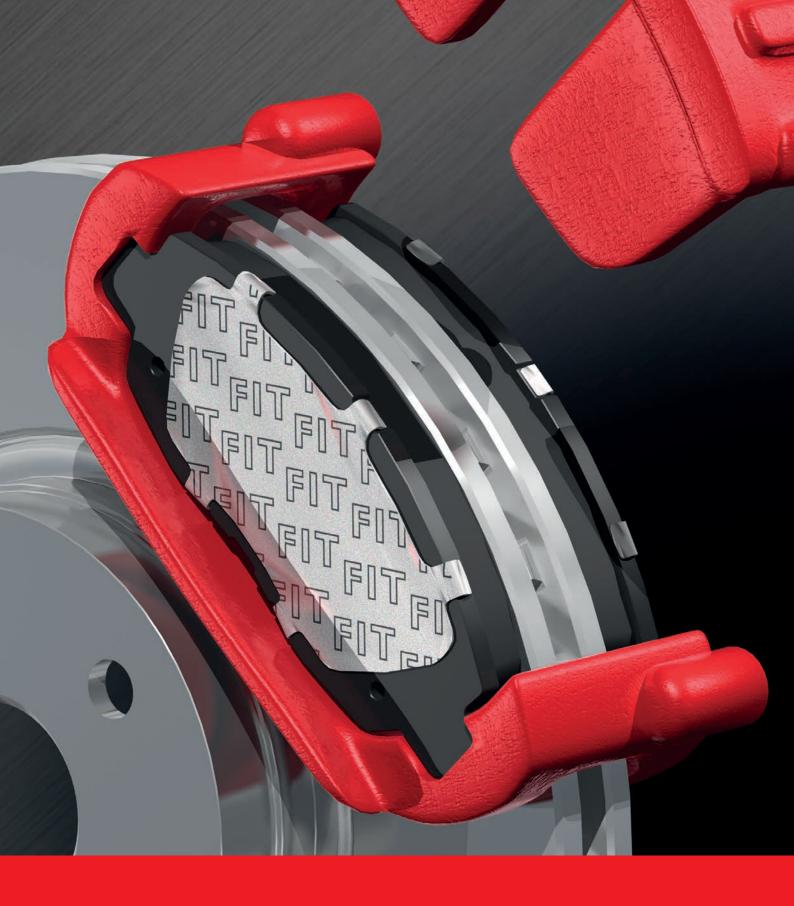

FLOATING SOLATION TECHNOLOGY

# **ENGINEERING EXCELLENCE**

Brake squeal is an unpleasant noise caused by vibration during braking. The Mintex FIT Shim allows movement between the caliper and the pad's back plate under load, simultaneously providing superior noise and vibration isolation.

## FIT DESIGN

The shims can easily be identified by their FIT marking.

#### OPTIMUM

GEOMETRY Mintex FIT Shim is designed to cover all the important contact points.

#### ENGINEERED FOR SAFETY

IS LIE

The locking finger design ensures the shim can never become detached from the back plate.

#### **SUPERIOR** COATING TECHNOLOGY

The superior isolation surface coating on the Mintex FIT Shim further reduces noise and vibration.

www.mintex.com