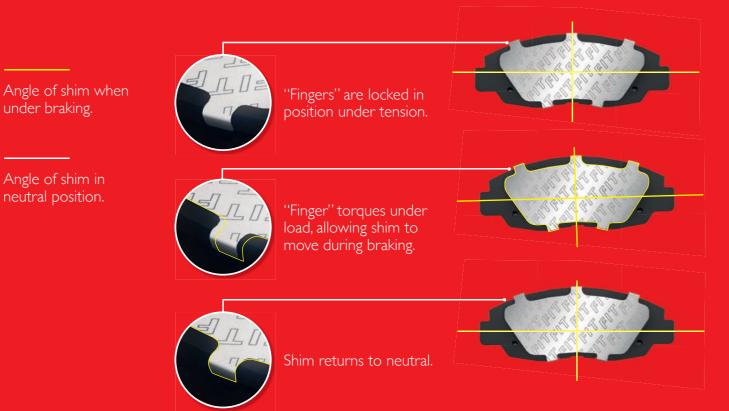

# INTELLIGENT NOISE REDUCTION

"Fingers" are locked in position under tension.

### DURING BRAKING

The FIT Shim is allowed to move freely with its floating isolation technology.

## AFTER BRAKING

The FIT Shim returns to its original position.

#### FLEXIBLE SOLUTION

During the shear load of braking, the fingers flex to allow controlled movement between the back plate and the caliper, returning to its resting position when the force is removed.