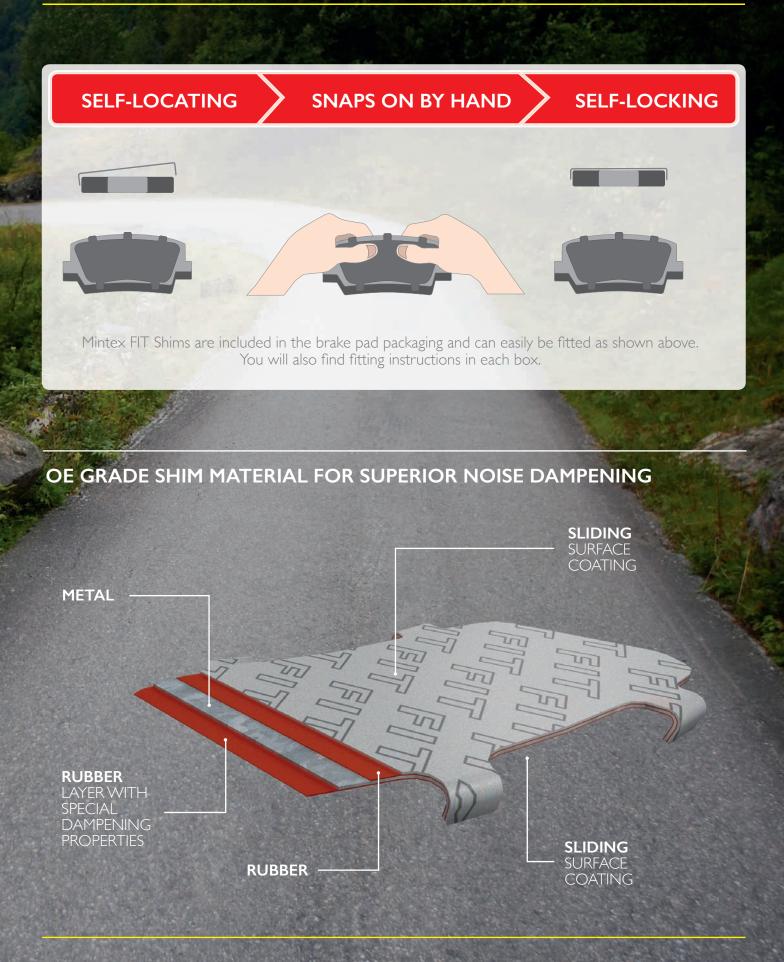

# FITTING

Mintex FIT floating isolation shim technology gives Mintex FIT Shims superior noise and vibration reduction properties. The Mintex FIT Shim combines the integrity of a mechanical lock shim with the superior noise dampening capabilities and resistance to shear-based isolation of Japanese style OE shims.

#### **SUPERIOR** COATING TECHNOLOGY

The superior isolation surface coating on the Mintex FIT Shim further reduces noise and vibration.

www.mintex.com

## FIT DESIGN

The shims can easily be identified by their FIT marking.