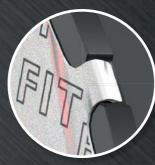

#### ENGINEERED FOR SAFETY

IS LIE

The locking finger design ensures the shim can never become detached from the back plate.

#### FLEXIBLE SOLUTION

During the shear load of braking, the fingers flex to allow controlled movement between the back plate and the caliper, returning to its resting position when the force is removed.